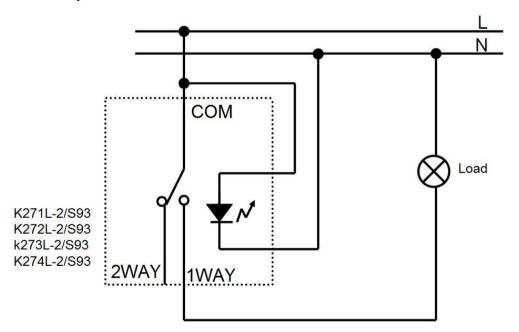

#### Configuration 1:

# Always-on Blue LED circuit

Remark: The Blue LED is always 'ON' in this configuration.