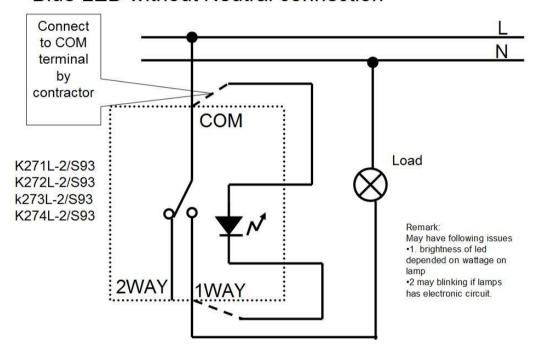

#### **Configuration 2:**

#### Blue LED without Neutral connection

Remark: This configuration may have the following issues.

- \* Brightness of LED depends on the wattage on the Lamp.
- \* The lamp may be blinking if the lamp has electronic circuit.
- \* It is not suitable for LED lamps.