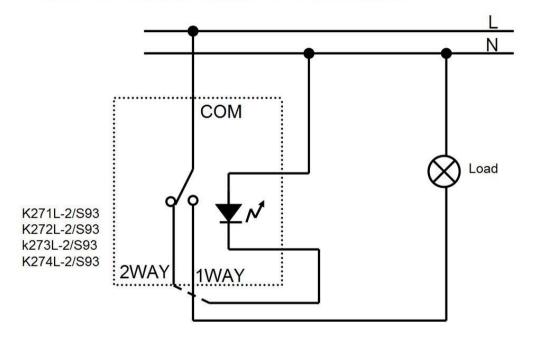

#### **Configuration 3:**

## Blue LED circuit with Neutral connection

#### Remark:

This wiring will overcome the issues on brightness of Led, Blinking Lamp which may occur in configuration 2.